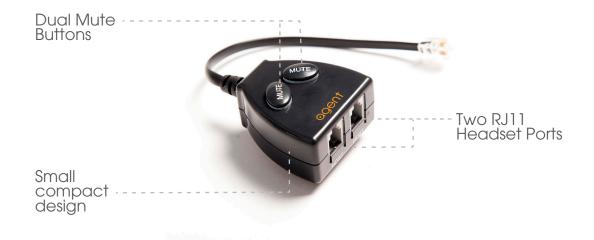

## **Product Benefits**

The agent Buddy Training Switch has two RJ11 Headset Ports, enabling sideby-side training like never before. Both users can join or leave the call at any time - via the mute buttons located on top of the switch - allowing quick call intervention if necessary. This device is compatible with top brands including Jabra, Plantronics and Sennheiser.