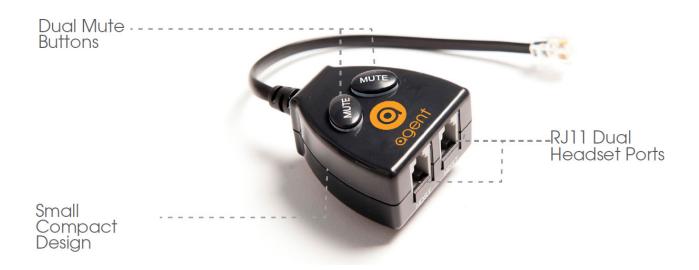

## introducing the agent Buddy Training Switch

## **Product Benefits**

The agent Buddy Training Switch splits your RJ11 Headset Port in two enabling side-by-side training like never before. This adapter allows both individuals to enter or leave the conversation at any point via the dual mute buttons located on top of the buddy training switch, allowing for quick call intervention if necessary. This training device is also compaitble with top brands including Jabra, Plantronics and Sennheiser.

## **Product Features**

- Side by side training switch
- Dual control
- 2 mute buttons

- Wireless and wired headset compatible
- 2 year warranty