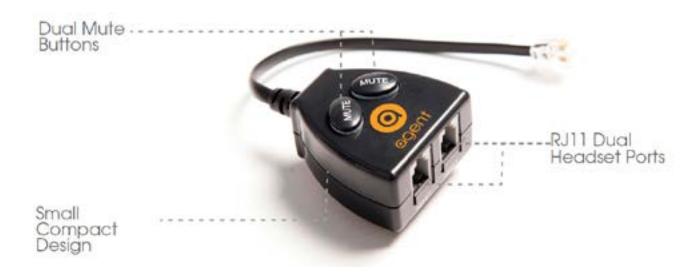

## **Product Benefits**

The agent Buddy Training Switch splits your RJ11 Headset Port in two enabling side-by-side training like never before. This adapter allows both individuals to enter or leave the conversation at any point via the dual mute buttons located on top of the buddy training switch, allowing for quick call intervention if necessary. This training device is also compaitble with top brands including Jabra, Plantronics and Sennheiser.

## **Product Features**

- Side by side training switch
- Dual control
- 2 mute buttons

- Wireless and wired headset compatible
- 2 year warranty

To find out more about the agent Buddy Training Switch, please call (+44) **0845 873 8085** to speak to one of our team or visit us online at **www.agentheadsets.com** 